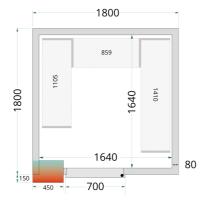

| Design and Material |       |                                  |
|---------------------|-------|----------------------------------|
| Door Number & Type  |       | 1 hinged solid door W:700 H:1845 |
| Max Load on Floor   | kg/m² | 1500                             |
| Exterior Finish     |       | White                            |
| Interior Finish     |       | White                            |
| Interior Light      |       | LED                              |
| Lock                |       | Yes                              |

| 5.49                     |
|--------------------------|
| 80                       |
| 42                       |
| 0 to +8                  |
| 5                        |
| 475 / 445                |
|                          |
|                          |
| Electronic               |
| Ventilated               |
| Automatic, hot gas       |
| R290                     |
| 130                      |
| Yes                      |
|                          |
| 18.72                    |
| 6833                     |
| 13 Amp                   |
| 40°C at 40% RH           |
| 860                      |
| 220-240/50               |
|                          |
| 60                       |
| 60                       |
| 60<br>1640 x 1640 x 2040 |
|                          |
| 1640 x 1640 x 2040       |
|                          |